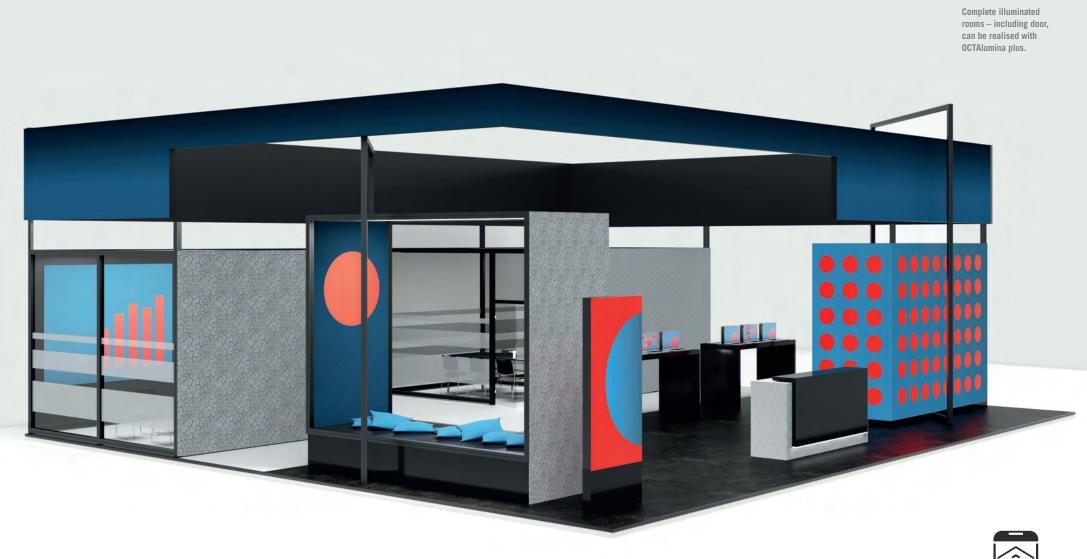

# **See and be seen** – Spaces become an entirely new experience.

Visual stimuli and interaction are the key for future developments. As is the case for exhibition stand construction systems. We would like to offer perfect solutions for integrating LED panels, augmented and virtual reality, as well as the new AV media and interactive interfaces.

A picture says more than a thousand words. Which is why you can integrate these features in almost all our systems. Believe your eyes!