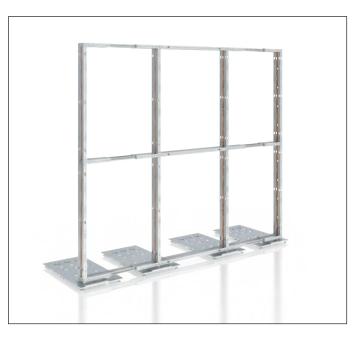

Uprights and beams. OCTAclassic for exhibition construction.

For everyone who needs more freedom: With individual uprights and beams, you can make your own ideas come to life. Upright extrusions with 8 grooves allow connections at a 45° angle. The patented tension lock technology connects the extrusions securely. Extensive accessories such as shelf supports, monitor holders, or lights ensure individuality.

The 8 grooves of the upright extrusion allow connections at a 45° angle.

Do you need elegant ceiling lights? On the next page you will find out more about our light frame system OCTAlumina.