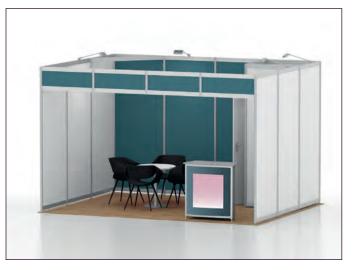

# **Completely different from others** – but always with system.

Individuality offers more visibility in an otherwise uniform mass. The aim here is not only to look unique, but also to create long lasting memories.

OCTANORM offers the freedom to plan exhibition stands and presentation systems as individual as you. From standardised solutions to concepts outside of the box.

All our system parts can be customised according to your ideas and desires. By the way, there are almost no height, and length limitations.

# Wherever, whenever, and precisely how you want it – so that you can keep an overview in every situation.

To be able to adapt to any situation is a really fascinating skill. Applied to OCTANORM systems this means: Whether for a small or a large budget, from the smallest to a two story exhibition stand, everything is possible with OCTANORM. This begins with planning and creating of parts lists using our planning software OCTAcad.