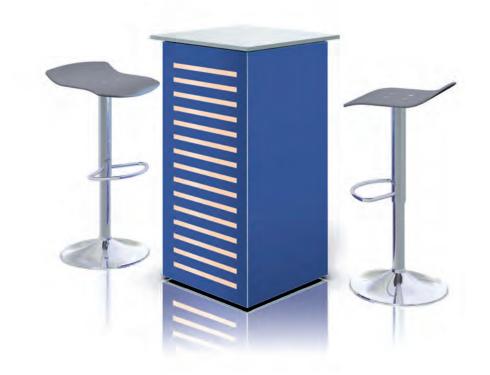

### OCTAlumina toolless I Counter

PLUG & PLAY ADVANCED > EXPERT > PR

Our OCTAlumina product family offers many other highlights, for example counters and bar tables.

OCTAwall 40 toolless can be built free-standing with footplates and in combination with adjustable feet.