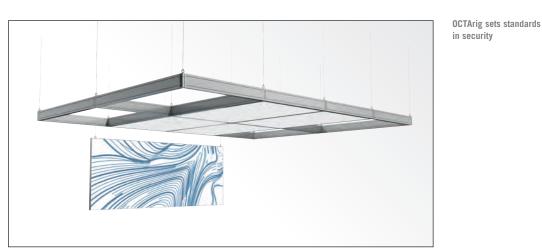

### For a secure ceiling construction: OCTArig

One system. Three construction methods. Suspended from the hall ceiling, on supports, or pylon construction. With a span of up to 12 metres and a high load capacity, OCTArig is the ideal partner for a stable ceiling structure. As the system, including power rails, can be preassembled on the floor, valuable time is saved. Invisible cable routing and various cladding possibilities allow the structure to merge into the background to highlight your stand design fully.