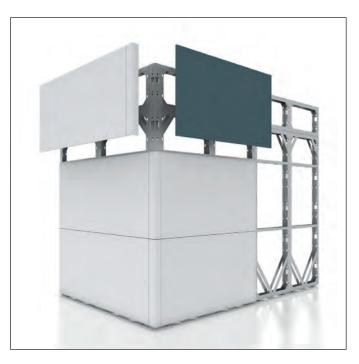

# **Completely different from others** – but always with system.

Individuality offers more visibility in an otherwise uniform mass. The aim here is not only to look unique, but also to create long lasting memories.

OCTANORM offers the freedom to plan exhibition stands and presentation systems as individual as you. From standardised solutions to concepts outside of the box.

All our system parts can be customised according to your ideas and desires. By the way, there are almost no height, and length limitations.

And to make your exhibition appearance even more unique, we offer more individualisation with parts which we produce with 3D printing according to your requirements.