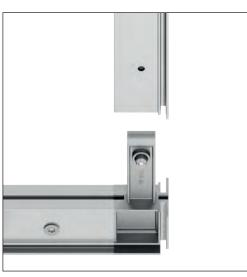

### DISPLAY AND PRESENTATION

OCTAwall toolless | OCTAclassic (Uprights and beams)

PLUG & PLAY ADVANCED

EXPERT PRO MODE

**OCTAwall 40 toolless – the solution for fabric and panels.** 

You do not have to choose just one. This refined frame system with a depth of 40 mm for fabric or panels on both sides: high-quality Velcro holds panels in place and the fabric groove tightens silicon edge graphics securely in the frame. Practically packed in a shoulder bag, the frame can be set up with minimal effort thanks to the spring button system. Simply pop the frames together and the display or exhibition stand is ready.

Fast assembly: The aluminium frames are securely fastened with screws; panels can be suspended toollessly into keyholes.