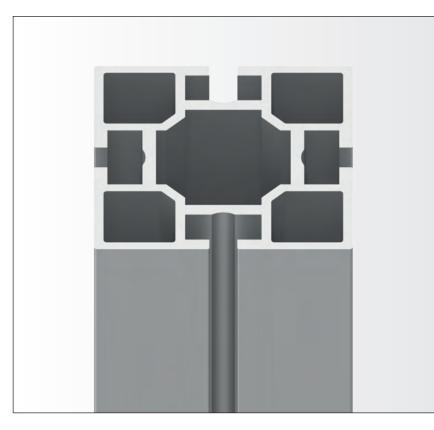

Uprights and beams. OCTAclassic for exhibition construction.

For everyone who needs more freedom: With individual uprights and beams, you can make your own ideas come to life. Upright extrusions with 8 grooves allow connections at a 45° angle. The patented tension lock technology connects the extrusions securely. Extensive accessories such as shelf supports, monitor holders, or lights ensure individuality.

The 8 grooves of the upright extrusion allow connections at a 45° angle.

Do you need elegant ceiling lights? On the next page you will find out more about our light frame system OCTAlumina.