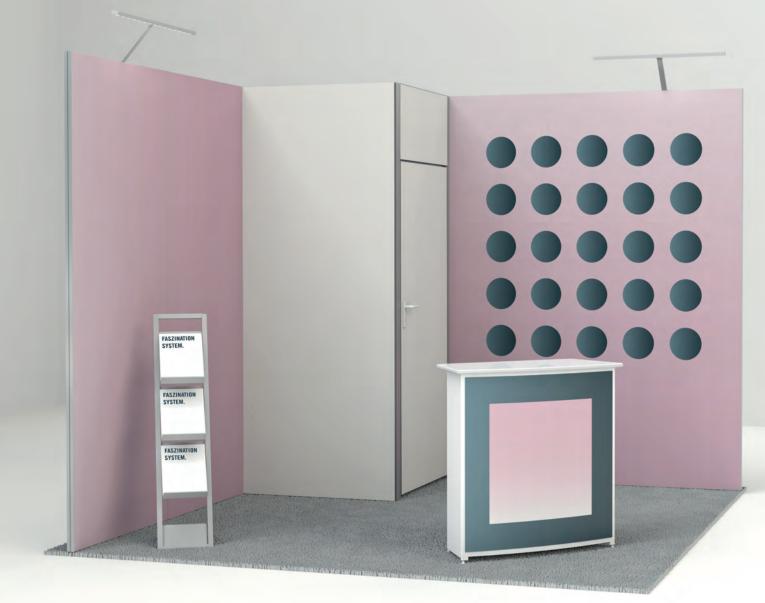

# **The main feature of systems?** – They keep fascinating us again and again.

Systems like the alphabet, mathematics or musical intervals excite us again and again. They help people to orient themselves in their environment, to communicate and they simplify things. All these systems have one thing in common, that they comprise of a number of components, that interact to achieve a certain goal.

What we at OCTANORM find exciting about systems is that individual parts keep reconnecting to create something new. This is why we want to invent systems for you again and again.

**Discover – FASZINATION SYSTEM.** 