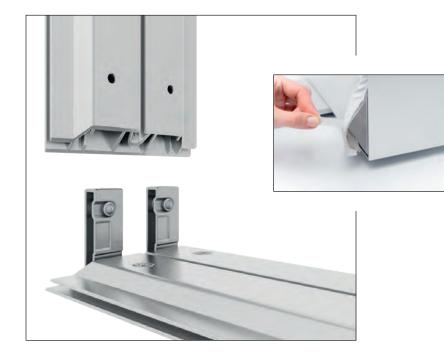

### OCTAlumina 120 toolless. Toolless construction in no time.

Light has an extreme power of attraction. With our light frame systems for fabric, you can make your advertisements shine in just a few minutes. Thanks to simple plug connections, the light frames with a depth of 120 mm are ready to use at the blink of an eye. And they can be dismantled into a handy format for easy handling and transport. Perfect for the constant changes in the display and retail markets.

### DISPLAY AND PRESENTATION

OCTAwall toolless | OCTAclassic (Uprights and beams)

PLUG & PLAY ADVANCED

EXPERT PRO MODE

**OCTAwall 40 toolless – the solution for fabric and panels.** 

You do not have to choose just one. This refined frame system with a depth of 40 mm for fabric or panels on both sides: high-quality Velcro holds panels in place and the fabric groove tightens silicon edge graphics securely in the frame. Practically packed in a shoulder bag, the frame can be set up with minimal effort thanks to the spring button system. Simply pop the frames together and the display or exhibition stand is ready.

Fast assembly: The aluminium frames are securely fastened with screws; panels can be suspended toollessly into keyholes.