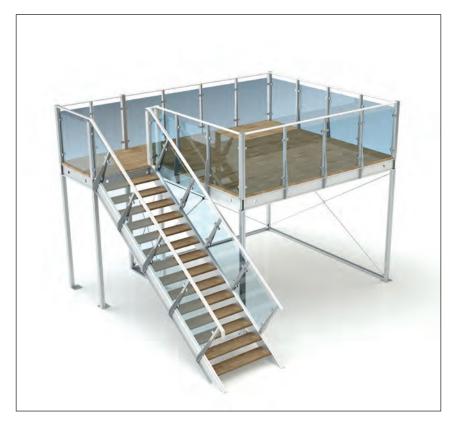

### More floor space with OCTAmax 350.

An additional floor space at a height of 2.75 metres: ideal for secluded meeting rooms or product presentations with long-range impact. Numerous combinations from the preconfigured basic modules and attachment modules offer the right solution for every project. The lightweight aluminium allows for simple and above all quick set up and dismantling. The individual modules can be installed without additional lifting gear.