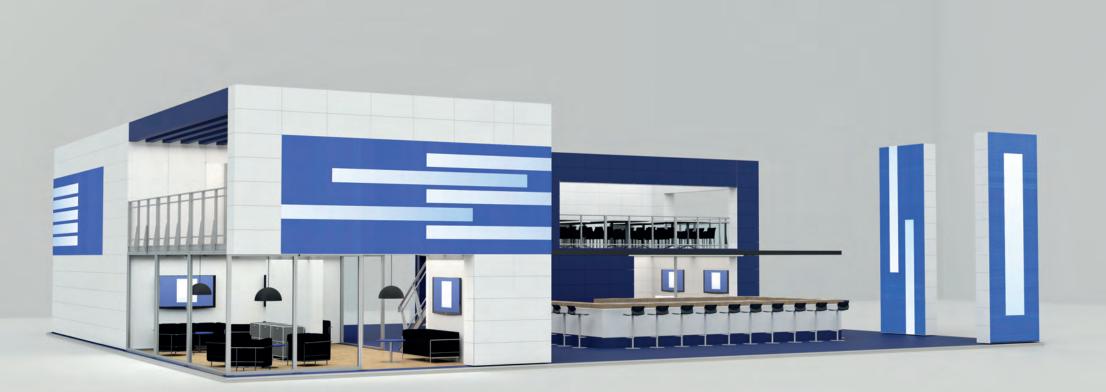

# **Completely different from others** – but always with system.

Individuality offers more visibility in an otherwise uniform mass. The aim here is not only to look unique, but also to create long lasting memories.

OCTANORM offers the freedom to plan exhibition stands and presentation systems as individual as you. From standardised solutions to concepts outside of the box.

All our system parts can be customised according to your ideas and desires. By the way, there are almost no height, and length limitations.

And to make your exhibition appearance even more unique, we offer more individualisation with parts which we produce with 3D printing according to your requirements.