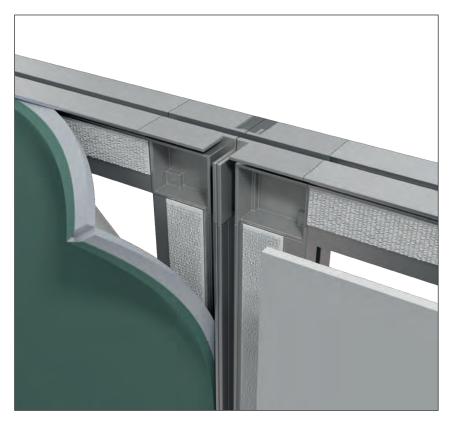

### DISPLAY AND PRESENTATION

OCTAwall toolless | OCTAclassic (Uprights and beams)

PLUG & PLAY ADVANCED

EXPERT PRO MODE

**OCTAwall 40 toolless – the solution for fabric and panels.** 

You do not have to choose just one. This refined frame system with a depth of 40 mm for fabric or panels on both sides: high-quality Velcro holds panels in place and the fabric groove tightens silicon edge graphics securely in the frame. Practically packed in a shoulder bag, the frame can be set up with minimal effort thanks to the spring button system. Simply pop the frames together and the display or exhibition stand is ready.

### OCTAwall - the frame system that adapts to your needs.

Simple, well-designed and reduced to the most important components. Choose from two extrusion thicknesses: 40 mm for refined and smaller presentation areas with a height of up to 3 metres, or 80 mm for large stand areas of up to 6 metres. Curved frames and a variety of accessories, such as doors, ensure room for creativity. The continuous fabric groove maximizes your advertising area without interruptions. Consequently, you can integrate all-over prints and surrounding graphics. And to make planning just as easy, you can find our intuitive planning tool OCTAsketch (see p. 30) online.

Fast assembly: The aluminium frames are securely fastened with screws; panels can be suspended toollessly into keyholes.