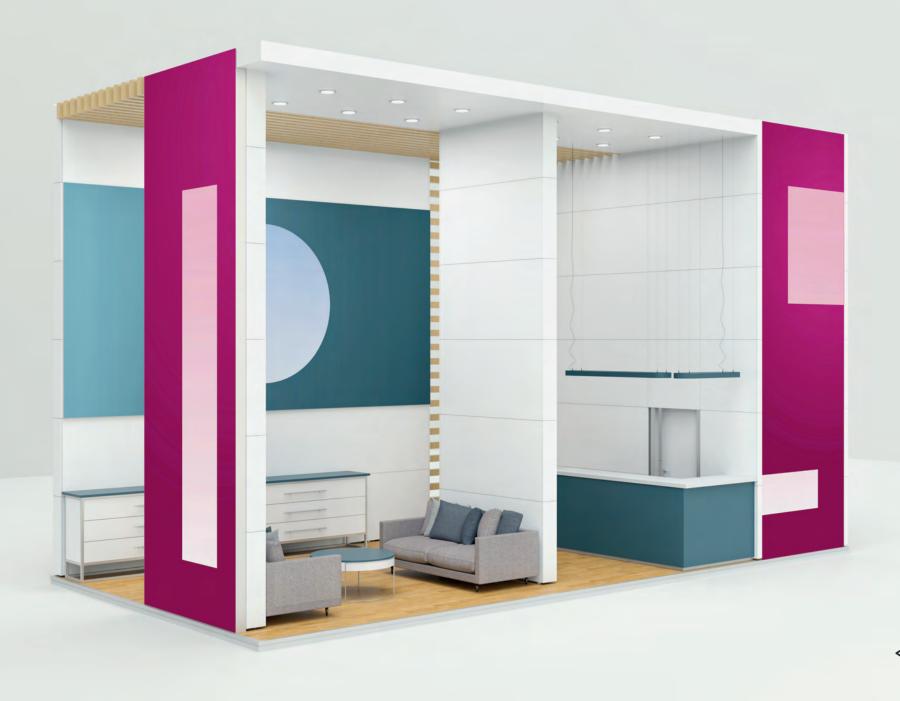

### DISPLAY AND PRESENTATION

OCTAwall toolless | OCTAclassic (Uprights and beams)

PLUG & PLAY ADVANCED

EXPERT PRO MODE

**OCTAwall 40 toolless – the solution for fabric and panels.** 

You do not have to choose just one. This refined frame system with a depth of 40 mm for fabric or panels on both sides: high-quality Velcro holds panels in place and the fabric groove tightens silicon edge graphics securely in the frame. Practically packed in a shoulder bag, the frame can be set up with minimal effort thanks to the spring button system. Simply pop the frames together and the display or exhibition stand is ready.

### OCTAwall - the frame system that adapts to your needs.

Simple, well-designed and reduced to the most important components. Choose from two extrusion thicknesses: 40 mm for refined and smaller presentation areas with a height of up to 3 metres, or 80 mm for large stand areas of up to 6 metres. Curved frames and a variety of accessories, such as doors, ensure room for creativity. The continuous fabric groove maximizes your advertising area without interruptions. Consequently, you can integrate all-over prints and surrounding graphics. And to make planning just as easy, you can find our intuitive planning tool OCTAsketch (see p. 30) online.