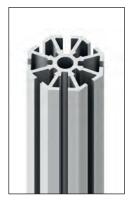

Uprights and beams. OCTAclassic for exhibition construction.

For everyone who needs more freedom: With individual uprights and beams, you can make your own ideas come to life. Upright extrusions with 8 grooves allow connections at a 45° angle. The patented tension lock technology connects the extrusions securely. Extensive accessories such as shelf supports, monitor holders, or lights ensure individuality.

The 8 grooves of the upright extrusion allow connections at a 45° angle.

Do you need elegant ceiling lights? On the next page you will find out more about our light frame system OCTAlumina.