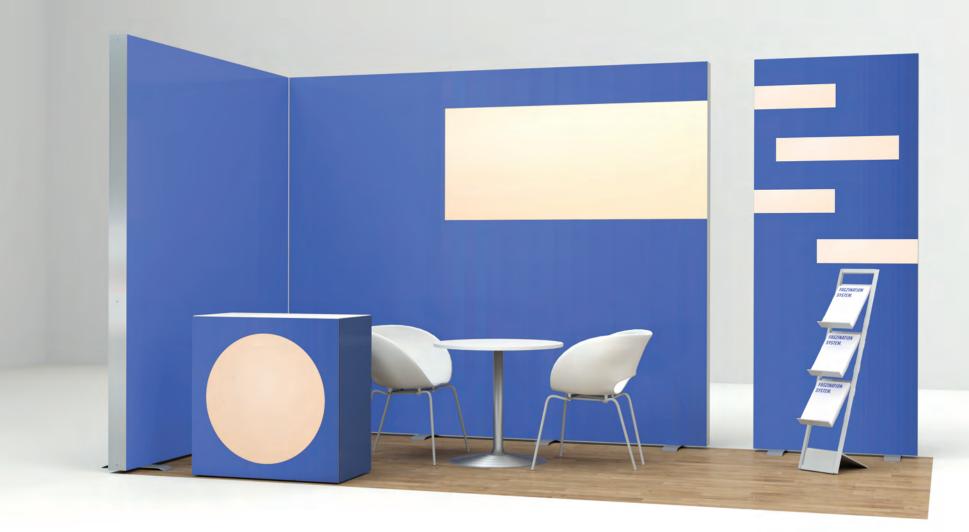

### OCTAlumina - more than just illuminated graphics.

The natural attraction of light. Enhanced by high-performance power LEDs. With an optimum lens dispersion and neutral colour reproduction. And with consistent, shadowfree illumination. Our light frame system OCTAlumina is available in 40, 80 and 120 mm depths, illuminated on one or on both sides. Available in any RAL colour on request. A highlight in the truest sense of the word: whether freestanding with baseplate, mounted to the wall or suspended from the ceiling. Extras such as counters, cubes and circular lamps fulfill every requirement.

### **OCTA**wall custom – conventional look with system.

A modern look in combination with the advantages of a frame system; without visibly showing it. By covering the aluminium frames with different materials and substrates, in a short period of time you can create unique environments up to 6 metres high. And because our systems are compatible with each other, OCTAlumina 120 light frames can be integrated seamlessly.