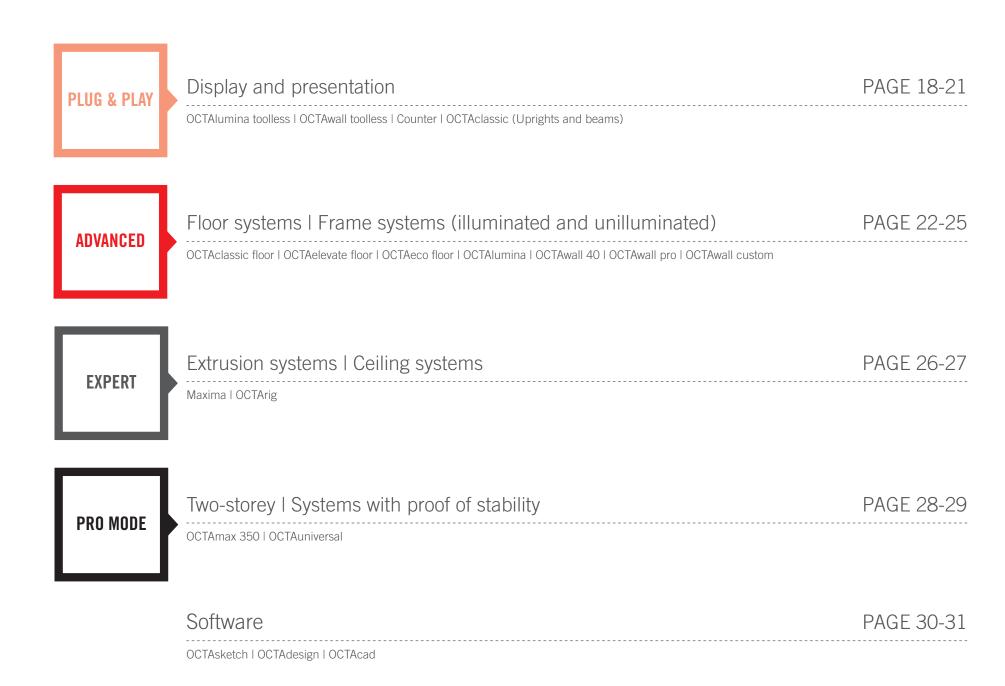

### OCTAlumina toolless I Counter

PLUG & PLAY ADVANCED > EXPERT > PR

### OCTAlumina 120 toolless. Toolless construction in no time.

Light has an extreme power of attraction. With our light frame systems for fabric, you can make your advertisements shine in just a few minutes. Thanks to simple plug connections, the light frames with a depth of 120 mm are ready to use at the blink of an eye. And they can be dismantled into a handy format for easy handling and transport. Perfect for the constant changes in the display and retail markets.

Our OCTAlumina product family offers many other highlights, for example counters and bar tables.

OCTAwall 40 toolless can be built free-standing with footplates and in combination with adjustable feet.

### DISPLAY AND PRESENTATION

OCTAwall toolless | OCTAclassic (Uprights and beams)

PLUG & PLAY ADVANCED

EXPERT PRO MODE

**OCTAwall 40 toolless – the solution for fabric and panels.** 

You do not have to choose just one. This refined frame system with a depth of 40 mm for fabric or panels on both sides: high-quality Velcro holds panels in place and the fabric groove tightens silicon edge graphics securely in the frame. Practically packed in a shoulder bag, the frame can be set up with minimal effort thanks to the spring button system. Simply pop the frames together and the display or exhibition stand is ready.

### FLOOR SYSTEMS | FRAME SYSTEMS UNILLUMINATED

OCTAfloor | OCTAwall 40 | OCTAwall pro

### 3 floor systems for your needs: OCTAfloor

Cable management made easy. Loads of up to 20,000 kg per square metre. Also waterand weather-resistant. In addition, quick and easy to install. OCTAfloor does all this, making them more than just raised floors. Suitable for every project, indoors and outdoors. Individually adjustable to special shapes and uneven floors. With edge protection, ramp and illuminated floor edges.

**OCTAelevate floor** Indoors & outdoors | up to 4.000 kg/m<sup>2</sup> 21 cable outlets per m<sup>2</sup> l height-adjustable OCTAeco floor Indoors & outdoors I up to 20,000 kg/m<sup>2</sup> 9 cable outlets per m<sup>2</sup>

### FRAME SYSTEMS ILLUMINATED AND UNILLUMINATED

OCTAlumina | OCTAwall custom

### EXTRUSION SYSTEMS | CEILING SYSTEMS

Maxima | OCTArig

PLUG & PLAY

EXPERT

OCTAmax 350 | OCTAuniversal