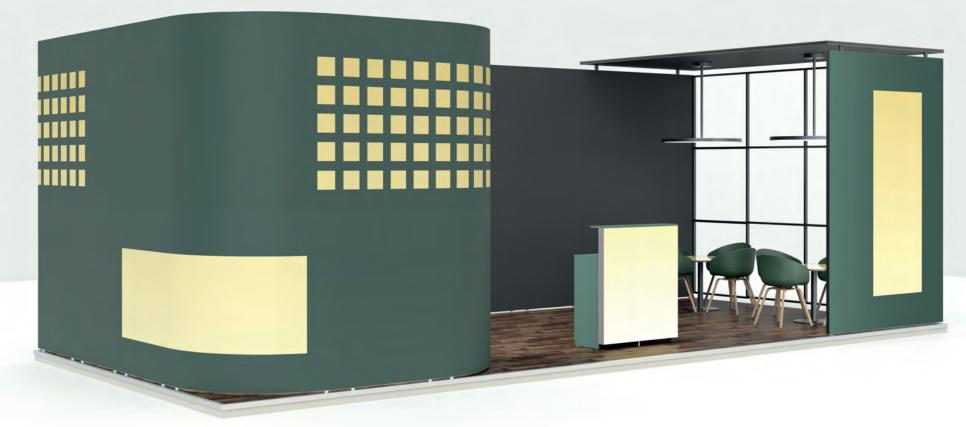

# **Completely different from others** – but always with system.

Individuality offers more visibility in an otherwise uniform mass. The aim here is not only to look unique, but also to create long lasting memories.

OCTANORM offers the freedom to plan exhibition stands and presentation systems as individual as you. From standardised solutions to concepts outside of the box.

All our system parts can be customised according to your ideas and desires. By the way, there are almost no height, and length limitations.

And to make your exhibition appearance even more unique, we offer more individualisation with parts which we produce with 3D printing according to your requirements.